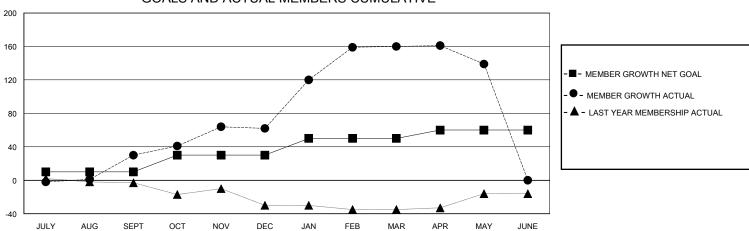

### **GMT CA**

| Clubs                 |               |           |               | Members               |                          |                         |                                                    |  |  |
|-----------------------|---------------|-----------|---------------|-----------------------|--------------------------|-------------------------|----------------------------------------------------|--|--|
| RESULTS FOR 2023-2024 |               |           |               | RESULTS FOR 2023-2024 |                          |                         |                                                    |  |  |
| QUARTER               | NEW CLUB GOAL | NEW CLUBS | DROPPED CLUBS | QUARTER ME            | EMBER GROWTH NET<br>GOAL | MEMBER GROWTH<br>ACTUAL | DROPPED<br>MEMBERS ACTUAL<br>(including transfers) |  |  |
| JULY/AUG/SEPT         | 0             | 1         | 0             | JULY/AUG/SEPT         | 10                       | 50                      | 18                                                 |  |  |
| OCT/NOV/DEC           | 1             | 0         | 0             | OCT/NOV/DEC           | 20                       | 64                      | 30                                                 |  |  |
| JAN/FEB/MAR           | 0             | 4         | 0             | JAN/FEB/MAR           | 20                       | 148                     | 45                                                 |  |  |
| APR/MAY/JUNE          | 1             | 0         | 1             | APR/MAY/JUNE          | 10                       | 20                      | 38                                                 |  |  |

## GOALS AND ACTUAL MEMBERS CUMULATIVE

| DROPPED CLUBS: 1 |     | 38 CLUBS OF 49 ADDED 1 OR MORE<br>NEW MEMBERS | GENDER DISTRIBUTION  MALE 602 (53.42%)  FEMALE 523 (46.41%) |               |     |
|------------------|-----|-----------------------------------------------|-------------------------------------------------------------|---------------|-----|
| DROPPED MEMBERS  |     |                                               | T EIVI/AEE                                                  | 0_0 (1011170) |     |
| DECEASED         | 11  | CLICK HERE FOR CUMULATIVE                     | TOTAL FAMILY UNIT MEMBERS                                   |               | 245 |
| CLUB CANCELLED 0 |     | MEMBERSHIP DATA                               | FAMILY MEMBERS RAYING HALE                                  |               | 106 |
| OTHER            | 119 |                                               | FAMILY MEMBERS PAYING HALF DUES                             |               | 126 |
| TOTAL            | 130 |                                               | 2020                                                        |               |     |