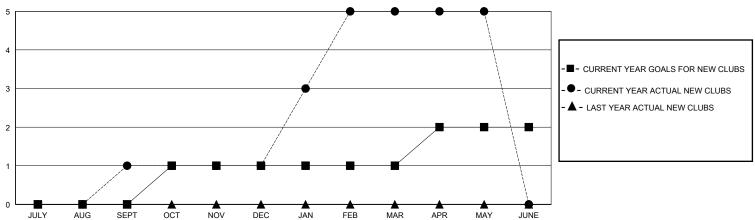

### **GMT CA**

| Clubs                 |               |           |               | Members               |                          |                         |                                                    |  |  |
|-----------------------|---------------|-----------|---------------|-----------------------|--------------------------|-------------------------|----------------------------------------------------|--|--|
| RESULTS FOR 2023-2024 |               |           |               | RESULTS FOR 2023-2024 |                          |                         |                                                    |  |  |
| QUARTER               | NEW CLUB GOAL | NEW CLUBS | DROPPED CLUBS | QUARTER ME            | EMBER GROWTH NET<br>GOAL | MEMBER GROWTH<br>ACTUAL | DROPPED<br>MEMBERS ACTUAL<br>(including transfers) |  |  |
| JULY/AUG/SEPT         | 0             | 1         | 0             | JULY/AUG/SEPT         | 10                       | 50                      | 18                                                 |  |  |
| OCT/NOV/DEC           | 1             | 0         | 0             | OCT/NOV/DEC           | 20                       | 64                      | 30                                                 |  |  |
| JAN/FEB/MAR           | 0             | 4         | 0             | JAN/FEB/MAR           | 20                       | 148                     | 45                                                 |  |  |
| APR/MAY/JUNE          | 1             | 0         | 1             | APR/MAY/JUNE          | 10                       | 20                      | 38                                                 |  |  |

#### GOALS AND ACTUAL NEW CLUBS CUMULATIVE